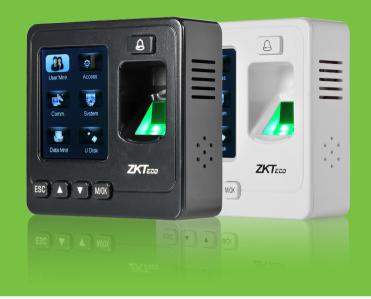

# IP Based Fingerprint Access Control & Time Attendance

The SF100 is an IP based fingerprint terminal works both in network and standalone modes. In network mode, it can connect with ZKAccess3.5 software for access control and time attendance management.

#### **Feature**

- 2.4-inch color display with graphical UI for easy operation
- Up to 24 user-defined schedules that can be activated on a daily bell alert (optional)
- Prompt audio acceptance or rejection signals for valid or invalid fingers
- Compact and lightweight, small size for 86mm (L) x 86mm (H) socket installation
- TCP/IP or RS485 communication for various networking environments
- Supports USB flash drive for offline data management