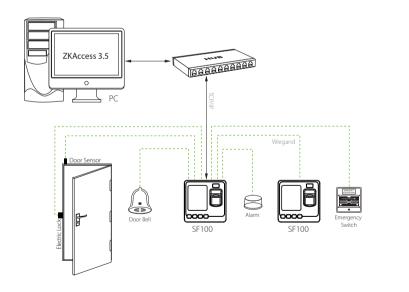

Wiegand output makes SF100 flexible to connect with ZK or any 3rd party controllers as a slave reader. Additionally wiegand input allows two units of SF100 to configure with each other and utilize Master & Slave solution, which requires user verification at both entrance and exit. Meanwhile, anti-passback function can be used to maximize the security.

Auxiliary input interface allows SF100 to connect with an external source, for instance, a smoke detector or emergency switch. Once the linkage function is enabled through the machine menu, the device would generate an alarm signal and open the door in case of emergency.

## Configuration