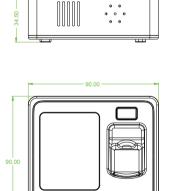

## Specifications

| Model                    | SF100                                                    |
|--------------------------|----------------------------------------------------------|
| LCD                      | 2.4-inch TFT (320 x 240) Color Screen                    |
| Fingerprint Sensor       | ZK Optical Sensor (500DPI)                               |
| Algorithm Version        | ZKFinger VX10.0                                          |
| Communication            | TCP/IP, RS485, USB Host                                  |
| Fingerprint Capacity     | 1,500                                                    |
| Card Capacity (Optional) | 5,000 (EM/Mifare)                                        |
| Records Capacity         | 80,000                                                   |
| Access Control Interface | Electric lock, Door sensor, Alarm, Exit button, Doorbell |
| Wiegand Signal           | Wiegand input & output                                   |
| Aux. Input               | 1ea for linkage function                                 |
| Power Supply             | DC 12V/3A                                                |
| Operating Temperature    | 0 ~ 45°C (32°~113°F)                                     |
| Operating Humidity       | 20 ~ 80%                                                 |
| Dimension(W x L x H)     | 90 x 90 x 34.5mm                                         |

## Dimensions (mm)